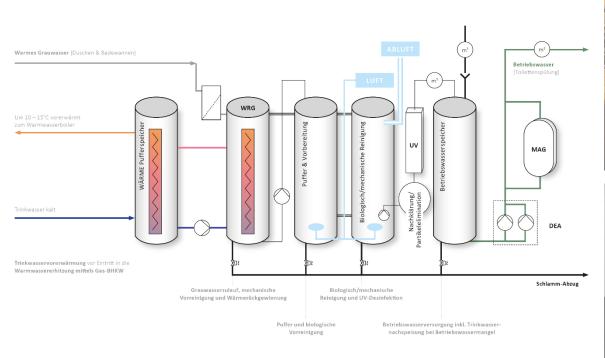

table and Non Potable Water Systems





Infiltration ARIS NIDA



**Fire Fighting Water Retention** ARIS COLLECT



**Fire Fighting Water Supply** Seperation station ARIS ARGUS L, Boosterpump system ARIS PiRANHA



**Greywater recycling** ARIS BIOCYCLE



**Intelligent cistern** ARIS SMART COLLECT



Rainwater harvesting

ARIS LUPO filter, ARIS LUPO cistern, ARIS ARGUS R and ARIS XiON rainwater units



Rainwatermanagement ARIS COLLECT, ARIS LiMiT, various Treatment systems and flow regulators



**ARIS Portfolio** 





**Lifting Stations** ARIS LIFT, ARIS OPTIMAT





#### **Case studies rainwater**

Cooling in drinking glass production

**Cooling and Cleaning** 

Vehicle Washdown







Stölzle Weißwasser

Tesco Avenmouth

Kärcher Cleanpark Dettenhausen

## **Case studies greywater**







## Who we are looking for







direct project requests

Industry partners

























#### **ARIS GmbH**

Daimlerstr. 9-11

73249 Wernau

068 7280031

+49 176 18929011

+49 7153 70392-11

stefan.prakesch@aris-systeme.de www.aris-systeme.de



## Water quality comparison

|               | Cistern water         | Bathing water <sup>1</sup> | Convenience<br>Salads² | Mixed salads <sup>2</sup> |
|---------------|-----------------------|----------------------------|------------------------|---------------------------|
| Keimzahl 20°C | 1.200/ml <sup>4</sup> | _3                         | -                      | 50.000.000/g              |
| Keimzahl 37°C | 230/ml                | -                          | 1.000.000/g            | -                         |
| E.coli