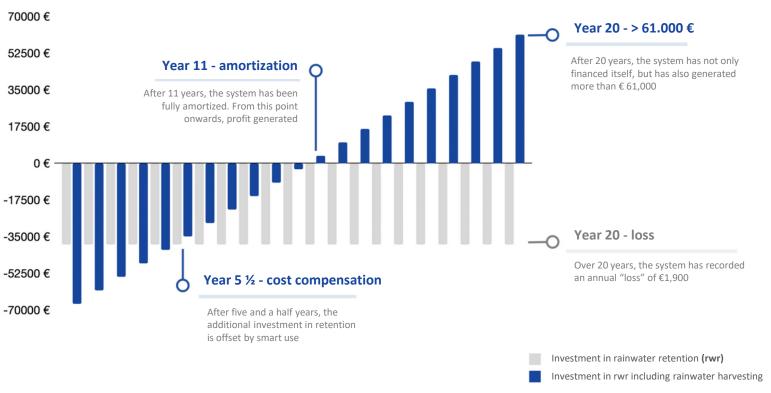

000/100ml               | -                      | -                         |
| Salmonellen   | 0/1.000ml             | 0/1.000ml                  | 0/25g                  | 0/25g                     |
| Staph. Aureus | 0/100ml               | -                          | 1.000/g                | -                         |
| P. aeruginosa | 87/100ml              | -                          | -                      | -                         |

<sup>&</sup>lt;sup>1</sup> EG-Richtlinie 76/160 EWG

Quelle: Reinhard Holländer "Gesundheitswesen 58" (1996)



<sup>&</sup>lt;sup>2</sup> DGHM-Kommission Lebensmittel Mikrobiologie (DGHM, 1990, 1992)

<sup>&</sup>lt;sup>3</sup> Untersuchung wird nicht gefordert

<sup>&</sup>lt;sup>4</sup> Medianwerte

### comparison of the amortization process





## principals of operation from $\alpha$ to $\Omega$

manufacturing

initiation

and is working properly

maintenance

Whether on the construction site, as with ARIS COLLECT containers, or in our factory. Each project is manufactured individually

Commissioning by our customer service team gives you the certainty that your ARIS system has been installed correctly

With regular, qualified maintenance, you not only ensure many years of reliable and efficient operation, but also our warranty extension to five years