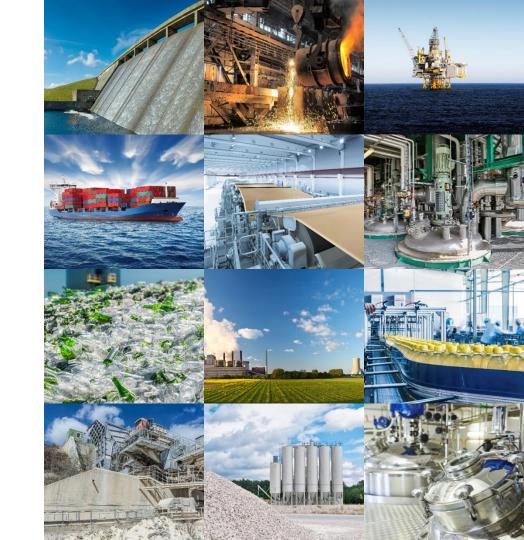

## Industrial sectors

- Water and wastewater
- Energy
- Chemical
- Mining and metal extraction
- Building materials
- Food industry
- Oil and gas
- Petrochemicals
- Paper
- Shipbuilding
- Pharmaceutical industry
- Environment and recycling