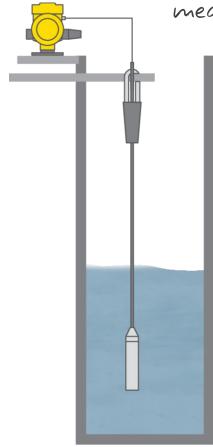

#### **VEGAWELL 52 and PLICSMOBILE T81**

Versatile use thanks to robust sensor design

Simple, wireless transmission of measured values