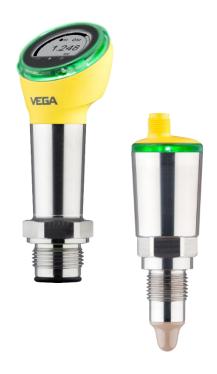

#### **VEGAWELL 52 and PLICSMOBILE T81**

Versatile use thanks to robust sensor design

Simple, wireless transmission of measured values