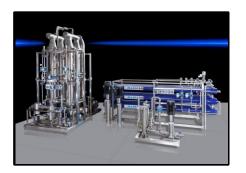

# Membrane Technology for **solid/liquid** and **liquid/liquid** separation

"No Water No Production"

Expert Round Table on Water Management in Industry, 27 November 2024

Carsten Orzol / MD

**MEMCON Total Process Solution® (MTPS®)** provides customised membrane technology solutions for **liquid-liquid** and **liquid-solid** separation.

The **MEMCON** membrane systems can mechanically separate any kind of liquid into valuable and unwanted substances at the client's production process.

**MEMCON's** comprehensive laboratory and pilot plant equipment are used to assist in feasibility studies and project costing forecasts.