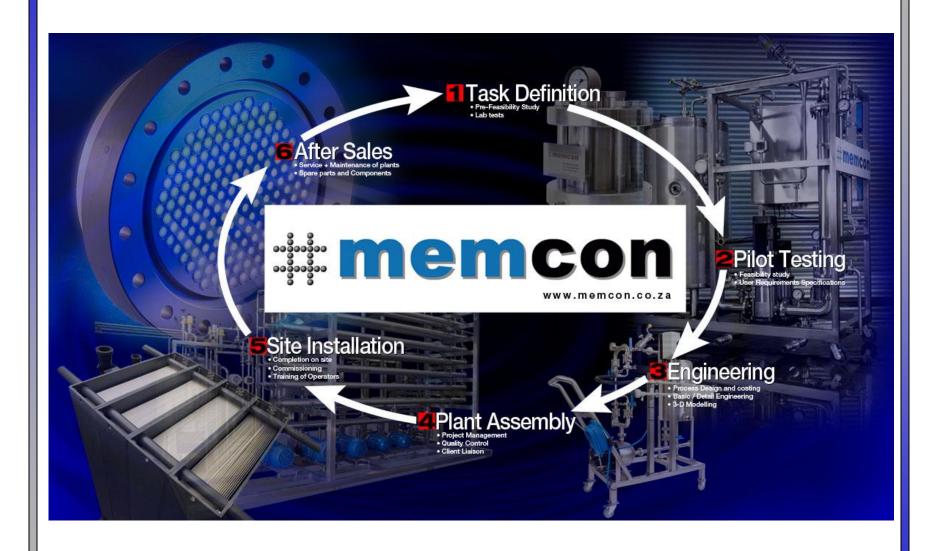

# Membrane Technology for **solid/liquid** and **liquid/liquid** separation

"No Water No Production"

Expert Round Table on Water Management in Industry, 27 November 2024

Carsten Orzol / MD

**MEMCON Total Process Solution® (MTPS®)** provides customised membrane technology solutions for **liquid-liquid** and **liquid-solid** separation.

The **MEMCON** membrane systems can mechanically separate any kind of liquid into valuable and unwanted substances at the client's production process.

**MEMCON's** comprehensive laboratory and pilot plant equipment are used to assist in feasibility studies and project costing forecasts.