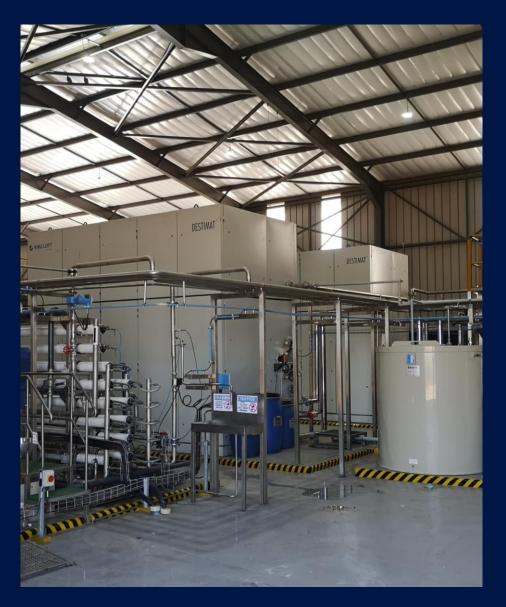

# BMW - Talbot Evaporator

#### Challenge

- Recover rinse water, from acid rinse zone in paint shop, for use as cooling tower make-up water (typically municipal water).
- Water savings target driven by BMW head office

#### Solution

 KMU LE1400 Destimat Vacuum evaporator – capable of producing 1400 l/h or approximately 31 m³/d distillate/recovered water.

#### Approach

- KMU Loft technology
- Installation, project management and commissioning by Talbot with support from KMU Loft.

#### Outcomes

Reduction in municipal water use for BMW Paint Shop.