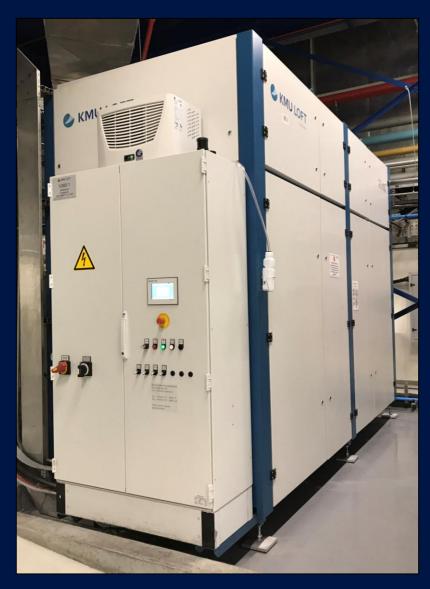

# KMU Loft

# KMU Loft Relationship

IFAT 2019 Engagement
Exclusive agreement signed for SADC
Collaborating on various opportunities
Completed 2 projects to date

#### Solution

 KMU LE1400 Destimat Vacuum evaporator – capable of producing 1400 l/h or approximately 31 m³/d distillate/recovered water.

#### Approach

- KMU Loft technology
- Installation, project management and commissioning by Talbot with support from KMU Loft.